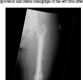

to prevent skin necrosis and compartment syndrome.

Figure 3: The post-operative X-rays illustrated that patient received the operation of ORIF with one locking plate in the left femoral shaft (A), one broad DCP in right femoral shaft (B), and two narrow DCPs in bilateral tibial shafts (C,D).