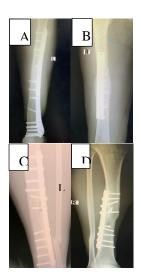

Figure 4: The radiographs revealed bone union of bilateral femoral (A,B) and tibial (C,D) fracture sites at postoperative 13 months.

**Question 3:** The summary section needs to be reorganized, especially in the conclusion section