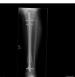

# **Question 2:** Each figures should be labeled "A B C D" and annotated accordingly.

Answer: We have labeled "A B C D" at each figure as following:

Figure 1: Initial plain radiographs revealed displaced bilateral femoral (A, B), tibial (C, D), and fibular midshaft fractures.