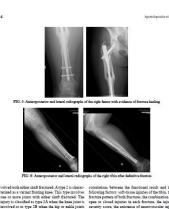

to prevent skin necrosis and compartment syndrome.

Figure 3: The post-operative X-rays illustrated that patient received the operation of ORIF with one locking plate in the left femoral shaft (A), one broad DCP in right femoral shaft (B), and two narrow DCPs in bilateral tibial shafts (C,D).

Figure 4: The radiographs revealed bone union of bilateral femoral (A,B) and tibial (C,D) fracture sites at postoperative 13 months.

**Question 3:** The summary section needs to be reorganized, especially in the conclusion section