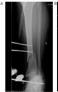

# **Question 2:** Each figures should be labeled "A B C D" and annotated accordingly.

Answer: We have labeled "A B C D" at each figure as following:

Figure 1: Initial plain radiographs revealed displaced bilateral femoral (A, B), tibial (C, D), and fibular midshaft fractures.