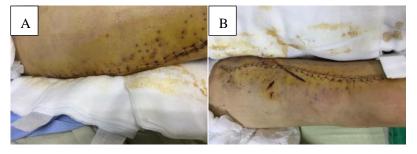

Figure 2: The photographs showed that we punctured hundreds of small holes around the closed wound using an 18-gauge needle in the thigh (A) and leg (B), imitating a Chinese medicine bloodletting method, to allow the accumulated blood in the tissue to flow out

to prevent skin necrosis and compartment syndrome.

Figure 3: The post-operative X-rays illustrated that patient received the operation of ORIF with one locking plate in the left femoral shaft (A), one broad DCP in right femoral shaft (B), and two narrow DCPs in bilateral tibial shafts (C,D).