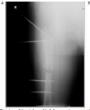

to prevent skin necrosis and compartment syndrome.

Figure 3: The post-operative X-rays illustrated that patient received the operation of ORIF with one locking plate in the left femoral shaft (A), one broad DCP in right femoral shaft (B), and two narrow DCPs in bilateral tibial shafts (C,D).