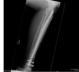

Figure 2: The photographs showed that we punctured hundreds of small holes around the closed wound using an 18-gauge needle in the thigh (A) and leg (B), imitating a Chinese medicine bloodletting method, to allow the accumulated blood in the tissue to flow out

to prevent skin necrosis and compartment syndrome.

Figure 3: The post-operative X-rays illustrated that patient received the operation of ORIF with one locking plate in the left femoral shaft (A), one broad DCP in right femoral shaft (B), and two narrow DCPs in bilateral tibial shafts (C,D).