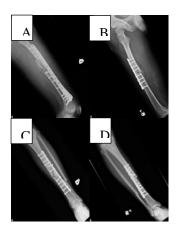

to prevent skin necrosis and compartment syndrome.

Figure 3: The post-operative X-rays illustrated that patient received the operation of ORIF with one locking plate in the left femoral shaft (A), one broad DCP in right femoral shaft (B), and two narrow DCPs in bilateral tibial shafts (C,D).