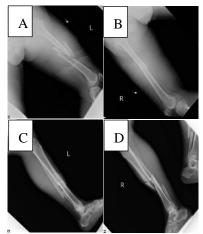

# **Question 2:** Each figures should be labeled "A B C D" and annotated accordingly.

Answer: We have labeled "A B C D" at each figure as following:

Figure 1: Initial plain radiographs revealed displaced bilateral femoral (A, B), tibial (C, D), and fibular midshaft fractures.