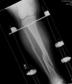

to prevent skin necrosis and compartment syndrome.

Figure 3: The post-operative X-rays illustrated that patient received the operation of ORIF with one locking plate in the left femoral shaft (A), one broad DCP in right femoral shaft (B), and two narrow DCPs in bilateral tibial shafts (C,D).