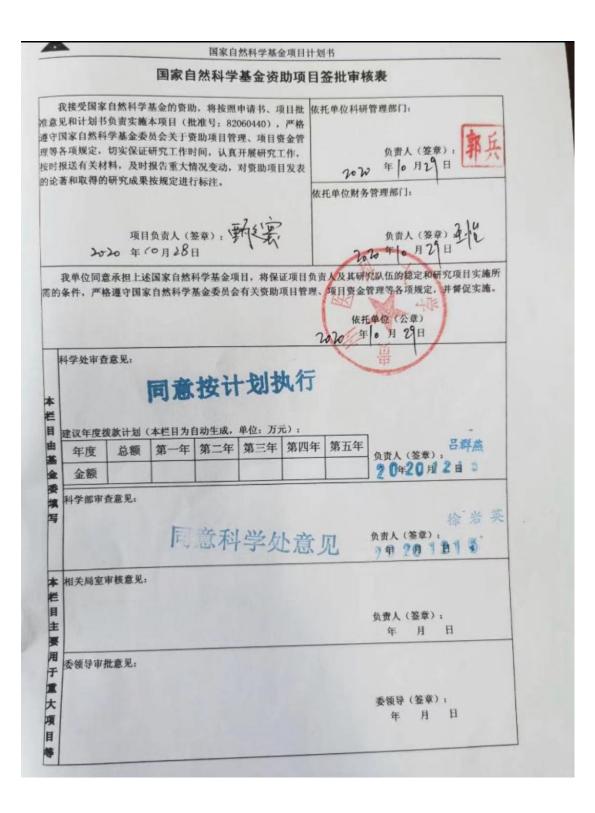

## 国家自然科学基金资助项目批准通知

甄运寰 先生/女士:

根据《国家自然科学基金条例》规定和专家评审意见,国家自然科学基金委员会(以下简称自然科学基金委)决定资助您申请的项目。项目批准号: 82060440,项目名称: Weissella

cibaria菌通过调控胆汁酸-FXR通路影响肿瘤免疫微环境抑制结肠癌发生的作用及机制研究,直接费用: <u>35.00</u>万元,项目起止年月: <u>2021</u>年01月至 <u>2024</u>年 <u>12</u>月,有关项目的评审意见及修改意见附后。

请尽早登录科学基金网络信息系统(https://isisn.nsfc.gov.cn),获取《 国家自然科学基金资助项目计划书》(以下简称计划书)并按要求填写,对于有修 改意见的项目,请按修改意见及时调整计划书相关内容;如对修改意见有异议,须 在电子版计划书报送截止日期前向相关科学处提出。

电子版计划书通过科学基金网络信息系统(https://isisn.nsfc.gov.cn)上 传,依托单位审核后提交至自然科学基金委进行审核。审核未通过者,返回修改后 再行提交;审核通过者,打印纸质版计划书(一式两份,双面打印),依托单位审 核并加盖单位公章,将申请书纸质签字盖章页订在其中一份计划书之后,一并将上 述材料报送至自然科学基金委项目材料接收工作组。电子版和纸质版计划书内容应 当保证一致。自然科学基金委将对申请书纸质签字盖章页进行审核,对存在问题 的,允许依托单位进行一次修改或补齐.