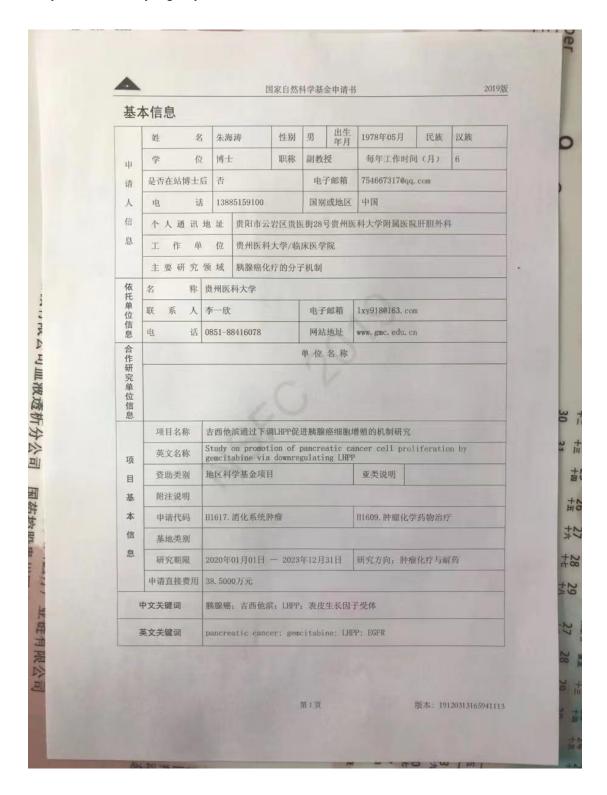

| 申请代码 | H1617      |
|------|------------|
| 接收部门 |            |
| 收件日期 |            |
| 接收编号 | 8196100018 |

# 国家自然科学基金 申 请 书

(2019版)

| 资助类别: | 地区科学基金项目                   | 00    |               |  |  |
|-------|----------------------------|-------|---------------|--|--|
| 亚类说明: |                            | 00    |               |  |  |
| 附注说明: | (                          | · K   |               |  |  |
| 项目名称: | 吉西他滨通过下调LHPP促进胰腺癌细胞增殖的机制研究 |       |               |  |  |
| 申请人:  | 朱海涛                        | 电话:   | 13885159100   |  |  |
| 依托单位: | 贵州医科大学                     |       |               |  |  |
| 通讯地址: | 贵阳市云岩区贵医街28号贵州医科大学附属医院肝胆外科 |       |               |  |  |
| 邮政编码: | 550001                     | 单位电话: | 0851-88416078 |  |  |
| 电子邮箱: | 754667317@qq. com          |       |               |  |  |
| 申报日期: | 2019年02月13日                |       |               |  |  |