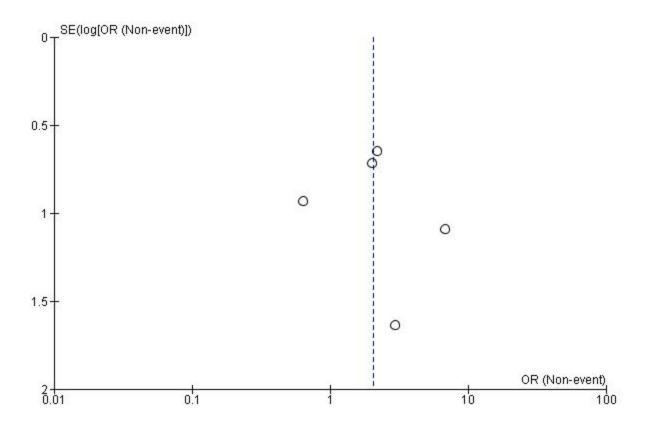

Supplementary Figure 4 Publication bias for peptic ulcer disease surgical intervention meta-analysis.

Supplementary Figure 5 Publication bias for peptic ulcer disease endoscopic intervention meta-analysis.