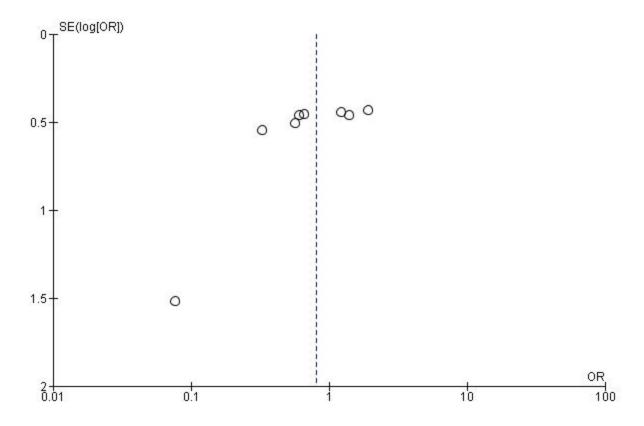

Supplementary Figure 1 Publication bias for endoscopic submucosal dissection re bleeding meta-analysis.

Supplementary Figure 2 Publication bias for peptic ulcer disease re bleeding metaanalysis.

Supplementary Figure 3 Publication bias for peptic ulcer disease blood transfusion meta-analysis.