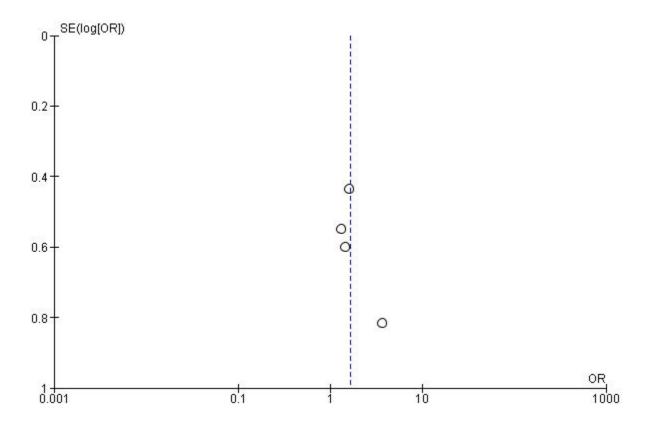

Supplementary Figure 1 Publication bias for endoscopic submucosal dissection re bleeding meta-analysis.

Supplementary Figure 2 Publication bias for peptic ulcer disease re bleeding metaanalysis.

Supplementary Figure 3 Publication bias for peptic ulcer disease blood transfusion meta-analysis.