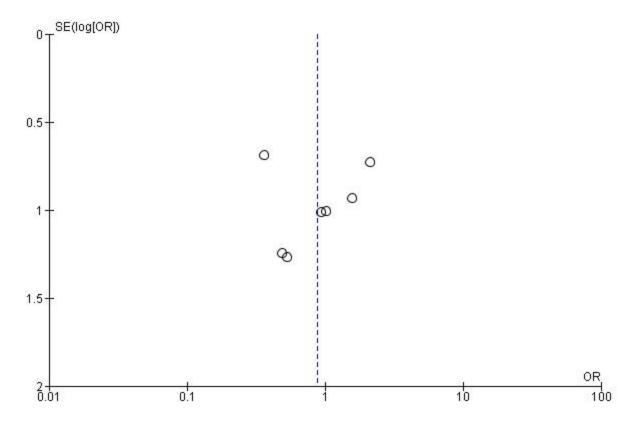

Supplementary Figure 1 Publication bias for endoscopic submucosal dissection re bleeding meta-analysis.

Supplementary Figure 2 Publication bias for peptic ulcer disease re bleeding metaanalysis.

Supplementary Figure 3 Publication bias for peptic ulcer disease blood transfusion meta-analysis.