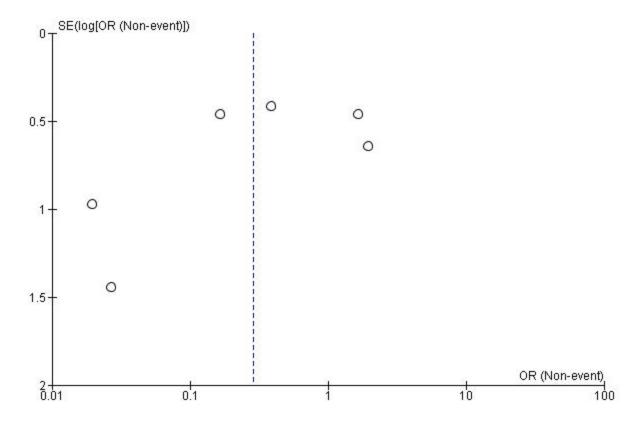

Supplementary Figure 1 Publication bias for endoscopic submucosal dissection re bleeding meta-analysis.

Supplementary Figure 2 Publication bias for peptic ulcer disease re bleeding metaanalysis.

Supplementary Figure 3 Publication bias for peptic ulcer disease blood transfusion meta-analysis.